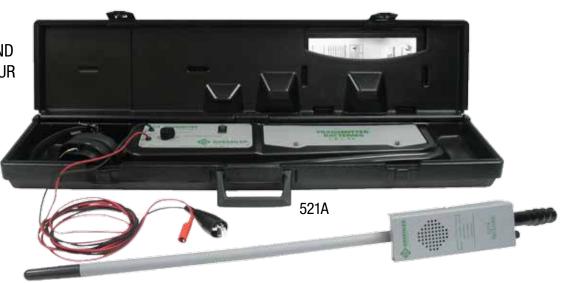

## **TRADE UP** YOUR OLD WIRE AND VALVE LOCATOR, PURCHASE A NEW 521A LOCATOR, AND RECEIVE A \$150 VISA GIFT CARD

- Fast and accurate wire path locating
- Locate buried valve solenoids, wire breaks and more
- Lightweight locating wand
- Adjustable power output for locating over a wide range
- Operator can use speaker or included headset for audio
- Includes transmitter, receiver, headset, ground stake, and slim-line carry case
- Battery-operated (eight D cell batteries and one 9 V included)