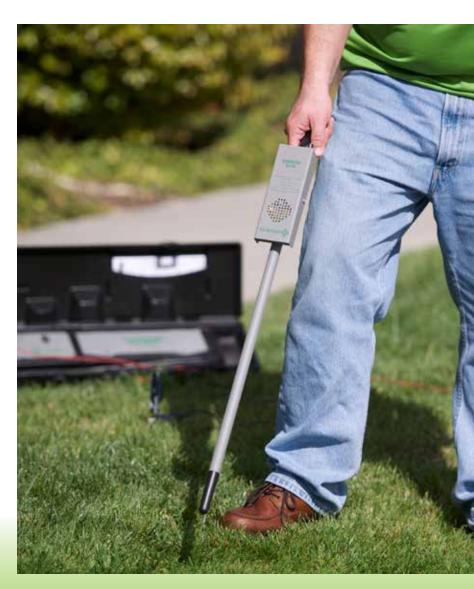

## **TRADE UP** YOUR OLD WIRE AND VALVE LOCATOR, PURCHASE A NEW 521A LOCATOR, AND RECEIVE A \$150 VISA GIFT CARD

- Fast and accurate wire path locating
- Locate buried valve solenoids, wire breaks and more
- Lightweight locating wand
- Adjustable power output for locating over a wide range
- Operator can use speaker or included headset for audio
- Includes transmitter, receiver, headset, ground stake, and slim-line carry case
- Battery-operated (eight D cell batteries and one 9 V included)